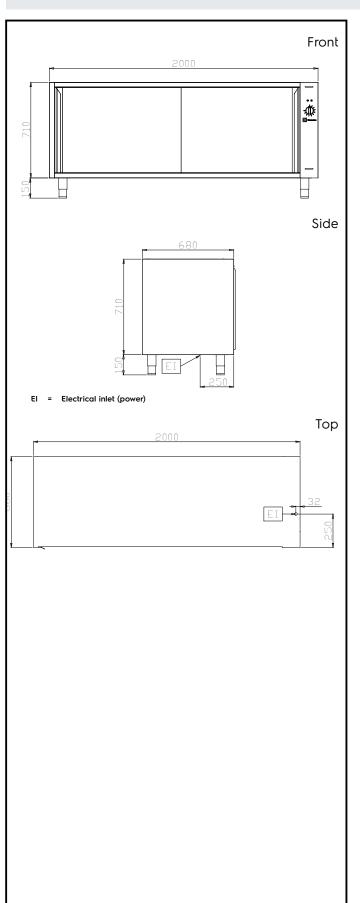

## Modular Preparation 2000 mm Hot Cupboard with Sliding Doors

| EI. |    |     |
|-----|----|-----|
| Ele | CU | ГIС |
|     |    |     |

| Supply voltage:<br>121922 (TE2SE20)<br>Total Watts:                                                                                                                                            | 230 V/1 ph/50/60 Hz<br>2 kW                                                          |
|------------------------------------------------------------------------------------------------------------------------------------------------------------------------------------------------|--------------------------------------------------------------------------------------|
| Key Information:                                                                                                                                                                               |                                                                                      |
| Cabinet width:<br>Cabinet depth:<br>Cabinet height:<br>N° of doors:<br>Door Type:<br>External dimensions, Width:<br>External dimensions, Depth:<br>External dimensions, Height:<br>Net weight: | 1830 mm<br>620 mm<br>645 mm<br>2<br>Sliding<br>2000 mm<br>680 mm<br>860 mm<br>121 kg |