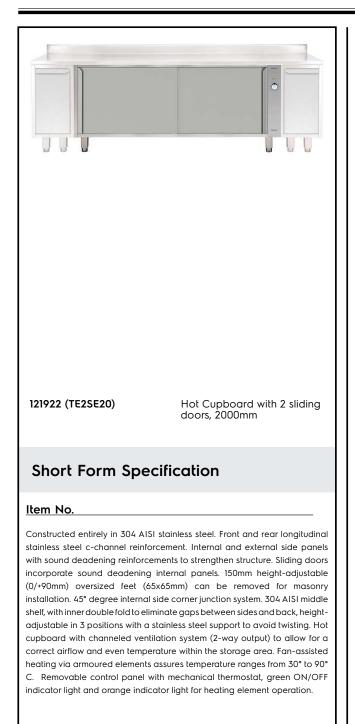

## Modular Preparation 2000 mm Hot Cupboard with Sliding Doors

| ITEM #  |  |  |
|---------|--|--|
| MODEL # |  |  |
| NAME #  |  |  |
| SIS #   |  |  |
| AIA #   |  |  |
|         |  |  |

### **Main Features**

- Masonry installation possible by simply removing feet.
- Extremely easy to clean thanks to the smooth edges.

#### Construction

- Sound deadening reinforcements between internal and external side panels to strengthen structure.
- Mounted on 150 mm height adjustable (0/+90 mm) oversized (65x65 mm) feet.
- Internal sides supporting the structure to have 45° degrees internal side corners junction system.
- 30 mm high middle-shelf in AISI 304 stainless steel, height-adjustable in 3 positions, with inner double fold to eliminate gaps between sides and back.
- Supplied with a channeled ventilation system (2 way outputs) which allows a correct airflow and even temperature inside the storage area.
- Fan assisted heating via amored elements ensuring temperature range from 30° to 90°C.
- Detachable control panel with mechanical thermostat and on/off green and orange indicator light for heating element operation.
- Front and rear lengthwise stainless steel c-channel reinforcement, 15/10 (16 gauges).
- Constructed entirely in AISI 304 Stainless Steel with Scotch Brite finish.
- Sliding doors, with sound deadening internal and external panels, run on the upper part on the s/s bearings and on the lower part on a hidden runner. Doors are easy to remove thus facilitating cleaning procedures.